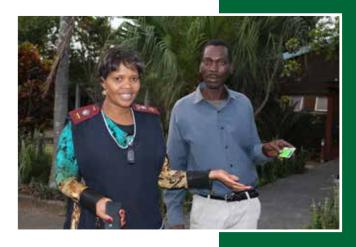

### Dr Theophilus T. Cho<mark>lo</mark>

Receives a brand new wheel chair from the Department

Leave No One Behind

## Brand-New Wheel Chair for DR. TLOU CHOLO

### Article and Photos by Ms Pascalinah Skosana Mr Maropeng Chepape

Dr. Tlou Theophilus Cholo, who belongs to the Luthuli Detachment of the former uMkhonto weSizwe military wing was on the 16th of August 2022 given a brand new automated wheel chair by the Department of Military Veterans, at his home in Soshanguve north of Tshwane.

### Dr. Tlou Theophilus Cholo With His new wheels

and acknowledged that he indeed needed the equipment.

He was also thankful for the good work that is done by the DMV staff who regularly collect him from home to the Hospital and to the military sick bay for treatment.