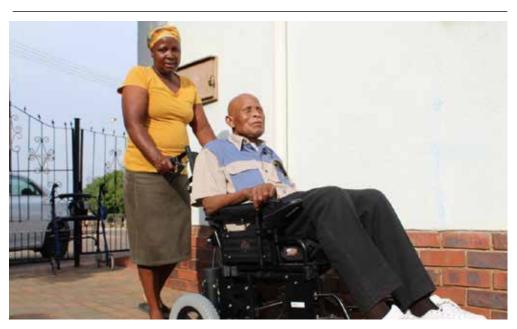

## Brand-New Wheel Chair for DR. TLOU CHOLO

### Article and Photos by Ms Pascalinah Skosana Mr Maropeng Chepape

Dr. Tlou Theophilus Cholo, who belongs to the Luthuli Detachment of the former uMkhonto weSizwe military wing was on the 16th of August 2022 given a brand new automated wheel chair by the Department of Military Veterans, at his home in Soshanguve north of Tshwane.

The Department of Military Veterans' Health Unit, sourced and delivered an automated wheel chair for Ntate Cholo, who has expressed gratitude for the efforts made by the Department,

### Dr. Tlou Theophilus Cholo With His new wheels

and acknowledged that he indeed needed the equipment.

He was also thankful for the good work that is done by the DMV staff who regularly collect him from home to the Hospital and to the military sick bay for treatment.