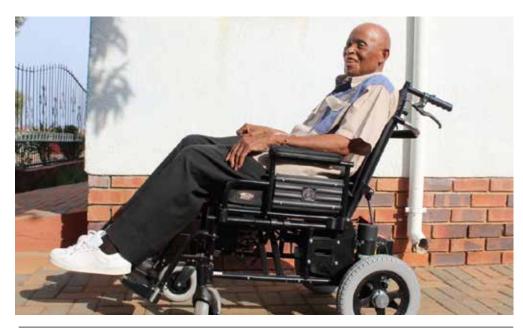

## Brand-New Wheel Chair for DR. TLOU CHOLO

### Article and Photos by Ms Pascalinah Skosana Mr Maropeng Chepape

Dr. Tlou Theophilus Cholo, who belongs to the Luthuli Detachment of the former uMkhonto weSizwe military wing was on the 16th of August 2022 given a brand new automated wheel chair by the Department of Military Veterans, at his home in Soshanguve north of Tshwane.

The Department of Military Veterans' Health Unit, sourced and delivered an automated wheel chair for Ntate Cholo, who has expressed gratitude for the efforts made by the Department,

### Dr. Tlou Theophilus Cholo With His new wheels

and acknowledged that he indeed needed the equipment.

He was also thankful for the good work that is done by the DMV staff who regularly collect him from home to the Hospital and to the military sick bay for treatment.