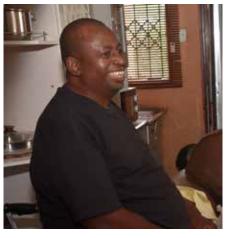

### Dr Theophilus T. Cho<mark>lo</mark>

Receives a brand new wheel chair from the Department

Leave No One Behind

## Brand-New Wheel Chair for DR. TLOU CHOLO

### Article and Photos by Ms Pascalinah Skosana Mr Maropeng Chepape

Dr. Tlou Theophilus Cholo, who belongs to the Luthuli Detachment of the former uMkhonto weSizwe military wing was on the 16th of August 2022 given a brand new automated wheel chair by the Department of Military Veterans, at his home in Soshanguve north of Tshwane.

Ntate Cholo as he is affectionately known, recently turned 97. The after effects of the torture he experienced at the hands of former security forces during the struggle for liberation, has caused him to develop chronic ailments which require regular medical interventions.

The Department of Military Veterans' Health Unit, sourced and delivered an automated wheel chair for Ntate Cholo, who has expressed gratitude for the efforts made by the Department,

### Dr. Tlou Theophilus Cholo With His new wheels

and acknowledged that he indeed needed the equipment.

He was also thankful for the good work that is done by the DMV staff who regularly collect him from home to the Hospital and to the military sick bay for treatment.