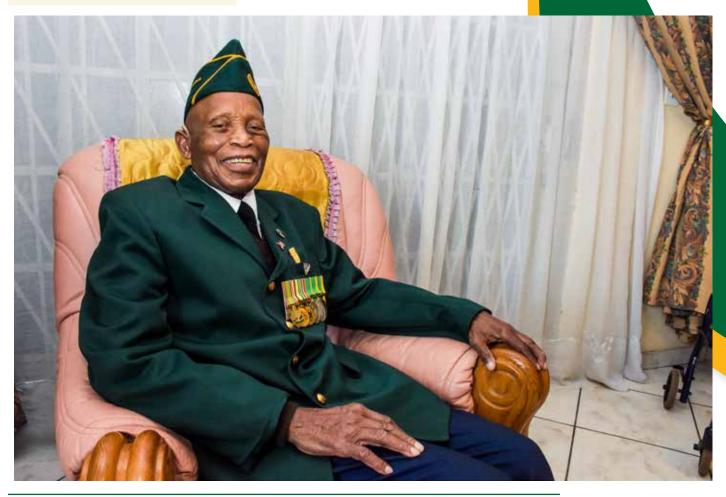

### Dr Theophilus T. Cho<mark>lo</mark>

Receives a brand new wheel chair from the Department

Leave No One Behind

### Article and Photos by Ms Pascalinah Skosana Mr Maropeng Chepape

Dr. Tlou Theophilus Cholo, who belongs to the Luthuli Detachment of the former uMkhonto weSizwe military wing was on the 16th of August 2022 given a brand new automated wheel chair by the Department of Military Veterans, at his home in Soshanguve north of Tshwane.

Ntate Cholo as he is affectionately known, recently turned 97. The after effects of the torture he experienced at the hands of former security forces during the struggle for liberation, has caused him to develop chronic ailments which require regular medical interventions.