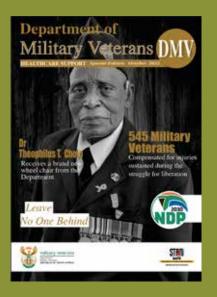

### Dr Theophilus T. Cho<mark>lo</mark>

Receives a brand new wheel chair from the Department

Leave No One Behind

### 545 Military Veterans

Compensated for injuries sustained during the struggle for liberation

## Brand-New Wheel Chair for DR. TLOU CHOLO

### Article and Photos by Ms Pascalinah Skosana Mr Maropeng Chepape

Dr. Tlou Theophilus Cholo, who belongs to the Luthuli Detachment of the former uMkhonto weSizwe military wing was on the 16th of August 2022 given a brand new automated wheel chair by the Department of Military Veterans, at his home in Soshanguve north of Tshwane.