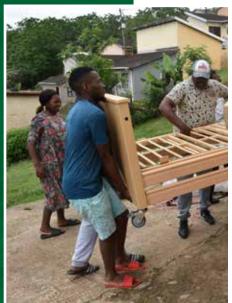

### THE DMV PROVIDES BRAND-NEW MEDICAL EQUIPMENT TO MR. BHEKI BIYELA

"We would also like to plead with the Department to fast track the process of the pension payout benefit for military veterans which will greatly assist the family". Said Mrs. Biyela

Article by: Mpho Nkosi

he smile on Mr.
Biyela's face said
it all. On the 26<sup>th</sup>
October 2022, the.
Department of Military Veterans
Health unit delivered medical
equipment to a struggle veteran
by the name of Walter Biyela.
The medical equipment included
a sophisticated electric medical
bed, wheelchair, foam mattress,
monkey chain and a walking aid.

The Department supplied the medical equipment, when it was discovered that Mr. Biyela's medical condition required an urgent intervention.

Mr. Biyela is a struggle veteran from the ranks of the former uMkhonto weSizwe, an armed wing of the African National Congress. During the darkest days of apartheid South Africa, Biyela made a conscious decision to join the African National Congress in 1984.