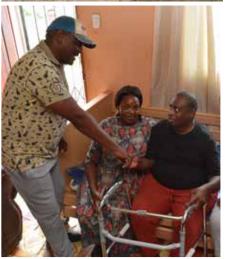

He was then forced to leave the country for exile, in 1986 and joined the heroes and heroines of the struggle for liberation in Angola, where he received his military training in guerilla

DMV official, Ms Nomvuyo with Mr Walter Biyela in KZN during the delivery of brand-new medical equipment.