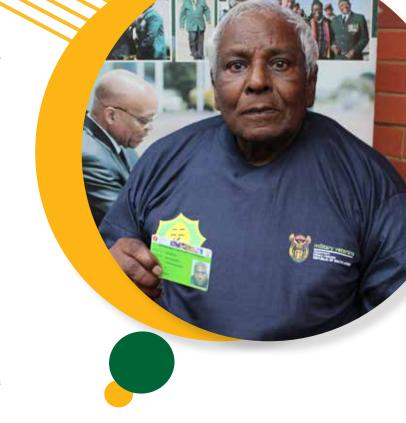

### Article and Photos by Ms Pascalinah Skosana Mr Maropeng Chepape

Dr. Tlou Theophilus Cholo, who belongs to the Luthuli Detachment of the former uMkhonto weSizwe military wing was on the 16th of August 2022 given a brand new automated wheel chair by the Department of Military Veterans, at his home in Soshanguve north of Tshwane.

Ntate Cholo as he is affectionately known, recently turned 97. The after effects of the torture he experienced at the hands of former security forces during the struggle for liberation, has caused him to develop chronic ailments which require regular medical interventions.