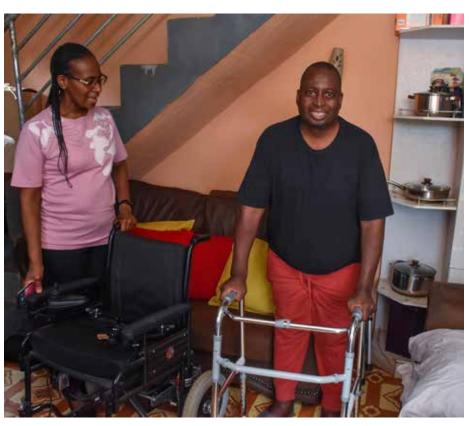

### Dr Theophilus T. Cho<mark>lo</mark>

Receives a brand new wheel chair from the Department

Leave No One Behind

## Brand-New Wheel Chair for DR. TLOU CHOLO

### Article and Photos by Ms Pascalinah Skosana Mr Maropeng Chepape

Dr. Tlou Theophilus Cholo, who belongs to the Luthuli Detachment of the former uMkhonto weSizwe military wing was on the 16th of August 2022 given a brand new automated wheel chair by the Department of Military Veterans, at his home in Soshanguve north of Tshwane.

### Dr. Tlou Theophilus Cholo With His new wheels

and acknowledged that he indeed needed the equipment.

He was also thankful for the good work that is done by the DMV staff who regularly collect him from home to the Hospital and to the military sick bay for treatment.